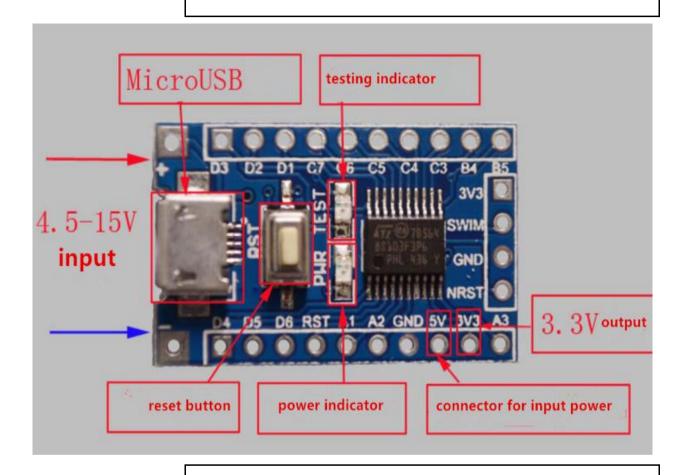

- 1. Use STM8S103F3P6 as the master IC.
- 2. You can use 2.54 pin on the board or pad to take power to take power, to take power when using the pad, the input voltage range of 4.5V-15V, can output to the outside through pin 3.3V!

## **Technical specifications**

Note: 5V input supply pin is connected to the module.

- 3. leads to all pins, the pins next to the pin marked the label, with a reset button, power LED, and the program demonstrates the lights, small but perfectly formed.
- 4. Support SWIM debug mode